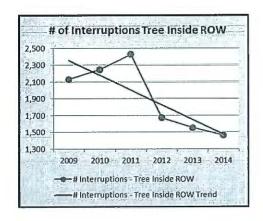

KPSC Case No. 2009-00459 In Conformity with Paragraph 5(d) Of the Unanimous Settlement Agreement Page 2 of 5 Filed March 31, 2015

Table 2 illustrates an improving trend in the company's reliability indices for tree inside the ROW over the last five years. This improvement, in large part, can be attributed to the improvements in the Vegetation Management Program over the last four and one half years.

Since July of 2010, Kentucky Power's VM Program has provided benefits to its customers. Over the last four and one half years, the number of tree inside ROW outages (excluding major event days) have been reduced by approximately 40%, while the customer minutes of interruption associated with these events have been reduced by about 47%.