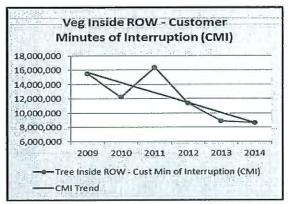

Since July of 2010, Kentucky Power's VM Program has provided benefits to its customers. Over the last four and one half years, the number of tree inside ROW outages (excluding major event days) have been reduced by approximately 40%, while the customer minutes of interruption associated with these events have been reduced by about 47%.